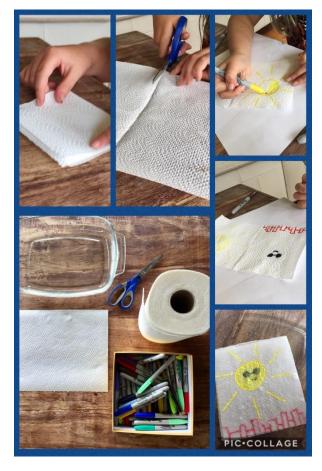

## Materials:

- Sharpies or Felt pens
- Paper towels
- A shallow dish of water
- Scissors

Be sure to have all your materials ready.

First fold a paper towel in half, then cut the paper towel so you end up with a small square with another small square folded behind it.

With your Sharpies or Felt pens, draw separate images on each half of the paper towel. In the example, we have drawn a sunshine on one half and a face and city on the other.

Tip: Keep the image simple to start with such as a sunshine, rainbow, flower etc.

Place your paper towel into the dish of water and watch as the two images merge together.