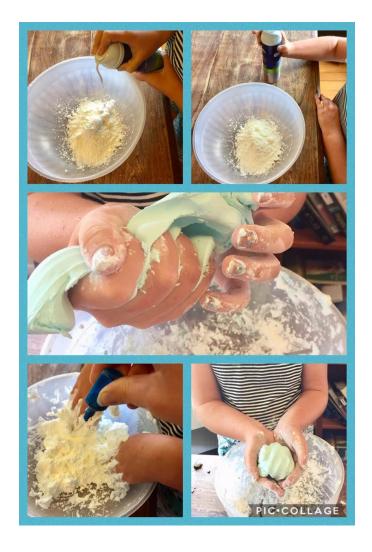

## **CLOUD DOUGH**

This smooth textured, squishy dough is fun to make and feels so good. If it dries out overnight, you can add more shaving foam.

## **Materials**:

- Cornflour (approximately ¾ of a cup)
- Shaving foam (approximately ¾ of a cup)
- A few drops of food colouring
- Mixing bowl

In a mixing bowl, combine equal parts cornflour and shaving foam. Use hands to knead together to make a smooth dough.

Tip: If the dough feels too sticky add more cornflour. If it feels like it's crumbling add more shaving foam.

Add a few drops of food colouring to the dough and fold it in until the colour is fully combined with the Cloud Dough.